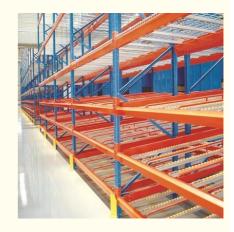

### **QiFei Gravity Pallet Racking:**

Working on a first-in, first-out basis, **Gravity Pallet Racking** provides extremely high levels of storage density in a given area. Pallets are loaded onto dedicated lanes of inclined gravity rollers which are set at a fixed gradient. When a load is taken from the picking face, the next pallet rolls into position, with replenishment stock loaded at the opposite (upper) end of the lane. Stock rotation is therefore automatic with the minimum of fork lift truck movements. It is used for storaging large quantity of goods of the same kind. And full use of the space can be made.

#### Features of Gravity Pallet Racking:

1. **Full space utilization**: Save your space 60% compared to normal rackings.

2. Efficient: Enhance the efficiency of logistics operation, save your time .

3. Economical: save your space and enhance efficiency.