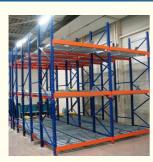

## **Customer Site**

When the baffle is tilted, the goods at the end are separated from the goods behind.

Adjust the sliding speed of goods through the pull rod.