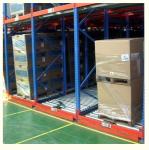

### **QiFei Gravity Pallet Racking:**

Working on a first-in, first-out basis, **Gravity Pallet Racking** provides extremely high levels of storage density in a given area. Pallets are loaded onto dedicated lanes of inclined gravity rollers which are set at a fixed gradient. When a load is taken from the picking face, the next pallet rolls into position, with replenishment stock loaded at the opposite (upper) end of the lane. Stock rotation is therefore automatic with the minimum of fork lift truck movements. It is used for storaging large quantity of goods of the same kind. And full use of the space can be made.

## **Customer Site**

When the baffle is tilted, the goods at the end are separated from the goods behind.

Adjust the sliding speed of goods through the pull rod.