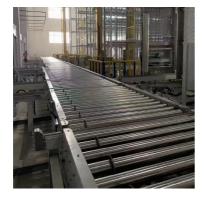

### **QiFei Gravity Pallet Racking:**

Working on a first-in, first-out basis, **Gravity Pallet Racking** provides extremely high levels of storage density in a given area. Pallets are loaded onto dedicated lanes of inclined gravity rollers which are set at a fixed gradient. When a load is taken from the picking face, the next pallet rolls into position, with replenishment stock loaded at the opposite (upper) end of the lane. Stock rotation is therefore automatic with the minimum of fork lift truck movements. It is used for storaging large quantity of goods of the same kind. And full use of the space can be made.

### By using roller system or pallets with roller and under the influence of gravity "first in and first out" for the goods is achieved

access mode: First in, first out, last in, last out

The surface is sprayed with thermo-setting powder, which is beautiful and elegant

The frame and roller are easy to install and adjustable.

The installation and connection of the upright post and the cross beam are simple and stable.

The goods slide smoothly without deviation.