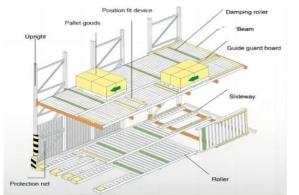

### **QiFei Gravity Pallet Racking:**

Working on a first-in, first-out basis, **Gravity Pallet Racking** provides extremely high levels of storage density in a given area. Pallets are loaded onto dedicated lanes of inclined gravity rollers which are set at a fixed gradient. When a load is taken from the picking face, the next pallet rolls into position, with replenishment stock loaded at the opposite (upper) end of the lane. Stock rotation is therefore automatic with the minimum of fork lift truck movements. It is used for storaging large quantity of goods of the same kind. And full use of the space can be made.

### By using roller system or pallets with roller and under the influence of gravity "first in and first out" for the goods is achieved

access mode: First in, first out, last in, last out

The surface is sprayed with thermo-setting powder, which is beautiful and elegant

The frame and roller are easy to install and adjustable.

The installation and connection of the upright post and the cross beam are simple and stable.

The goods slide smoothly without deviation.