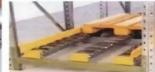

## **Customer Site**

When the baffle is tilted, the goods at the end are separated from the goods behind.

Adjust the sliding speed of goods through the pull rod.