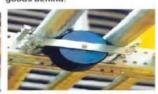

## **Customer Site**

When the baffle is tilted, the goods at the end are separated from the goods behind.

Adjust the sliding speed of goods through the pull rod.