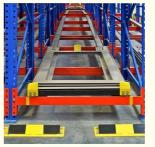

### **QiFei Gravity Pallet Racking:**

Working on a first-in, first-out basis, **Gravity Pallet Racking** provides extremely high levels of storage density in a given area. Pallets are loaded onto dedicated lanes of inclined gravity rollers which are set at a fixed gradient. When a load is taken from the picking face, the next pallet rolls into position, with replenishment stock loaded at the opposite (upper) end of the lane. Stock rotation is therefore automatic with the minimum of fork lift truck movements. It is used for storaging large quantity of goods of the same kind. And full use of the space can be made.

### By using roller system or pallets with roller and under the influence of gravity "first in and first out" for the goods is achieved

access mode: First in, first out, last in, last out

The surface is sprayed with thermo-setting powder, which is beautiful and elegant

The frame and roller are easy to install and adjustable.

The installation and connection of the upright post and the cross beam are simple and stable.

The goods slide smoothly without deviation.