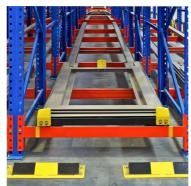

## **Customer Site**

When the baffle is tilted, the goods at the end are separated from the goods behind.

Adjust the sliding speed of goods through the pull rod.