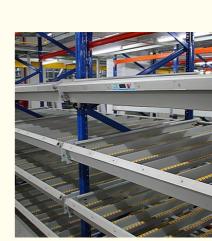

### By using roller system or pallets with roller and under the influence of gravity "first in and first out" for the goods is achieved

access mode: First in, first out, last in, last out

The surface is sprayed with thermo-setting powder, which is beautiful and elegant

The frame and roller are easy to install and adjustable.

The installation and connection of the upright post and the cross beam are simple and stable.

The goods slide smoothly without deviation.