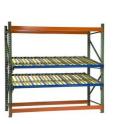

### **QiFei Gravity Pallet Racking:**

Working on a first-in, first-out basis, **Gravity Pallet Racking** provides extremely high levels of storage density in a given area. Pallets are loaded onto dedicated lanes of inclined gravity rollers which are set at a fixed gradient. When a load is taken from the picking face, the next pallet rolls into position, with replenishment stock loaded at the opposite (upper) end of the lane. Stock rotation is therefore automatic with the minimum of fork lift truck movements. It is used for storaging large quantity of goods of the same kind. And full use of the space can be made.