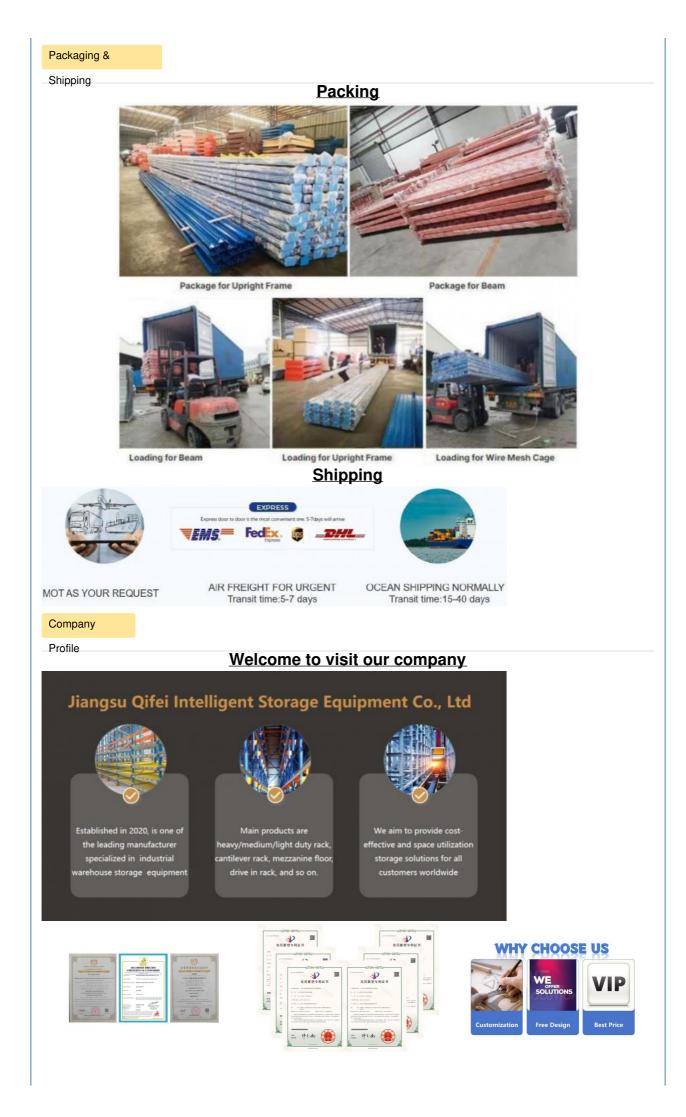

6, Color requirement.

#### **Detailed Photos**

### By using roller system or pallets with roller and under the influence of gravity "first in and first out" for the goods is achieved



access mode: First in, first out, last in, last out





The surface is sprayed with thermo-setting powder, which is beautiful and elegant



The frame and roller are easy to install and adjustable.



The installation and connection of the upright post and the cross beam are simple and stable.



The goods slide smoothly without deviation.

## **Customer Site**



When the baffle is tilted, the goods at the end are separated from the goods behind.



Adjust the sliding speed of goods through the pull rod.







#### Produce Process





Bending

Welding



Powder Coating

Packing

Loading Container