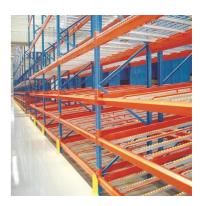

### **QiFei Gravity Pallet Racking:**

Working on a first-in, first-out basis, **Gravity Pallet Racking** provides extremely high levels of storage density in a given area. Pallets are loaded onto dedicated lanes of inclined gravity rollers which are set at a fixed gradient. When a load is taken from the picking face, the next pallet rolls into position, with replenishment stock loaded at the opposite (upper) end of the lane. Stock rotation is therefore automatic with the minimum of fork lift truck movements. It is used for storaging large quantity of goods of the same kind. And full use of the space can be made.

#### Features of Gravity Pallet Racking:

1. **Full space utilization**: Save your space 60% compared to normal rackings.

2. Efficient: Enhance the efficiency of logistics operation, save your time .

3. Economical: save your space and enhance efficiency.

### By using roller system or pallets with roller and under the influence of gravity "first in and first out" for the goods is achieved

access mode: First in, first out, last in, last out

The surface is sprayed with thermo-setting powder, which is beautiful and elegant

The frame and roller are easy to install and adjustable.

The installation and connection of the upright post and the cross beam are simple and stable.

The goods slide smoothly without deviation.