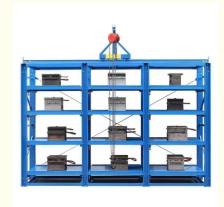

#### Mold rack

Mainly store various kinds of molds. The top of mold rack can be equipped with crane and manual hoist, mold racks of sling.

### Feature:

- 1. The structure is solid , is easy to transport and load and unload;
- 2. Suitable for small and medium of molds;
- 3. The drawer board can draw out, easy to removal of molds;
- 4.Can be installed with crane and hoist.
- 5.Bearing capacity:1000-2000 kg/drawer