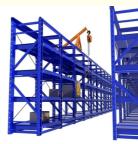

#### Mold rack

Mainly store various kinds of molds. The top of mold rack can be equipped with crane and manual hoist, mold racks of sling.

### Feature:

- 1. The structure is solid , is easy to transport and load and unload;
- 2. Suitable for small and medium of molds;
- 3. The drawer board can draw out, easy to removal of molds;
- 4.Can be installed with crane and hoist.
- 5.Bearing capacity:1000-2000 kg/drawer