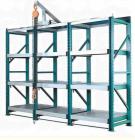

#### Mold rack

Mainly store various kinds of molds. The top of mold rack can be equipped with crane and manual hoist, mold racks of sling.

### Feature:

- 1. The structure is solid , is easy to transport and load and unload;
- 2. Suitable for small and medium of molds;
- 3. The drawer board can draw out, easy to removal of molds;
- 4.Can be installed with crane and hoist.
- 5.Bearing capacity:1000-2000 kg/drawer