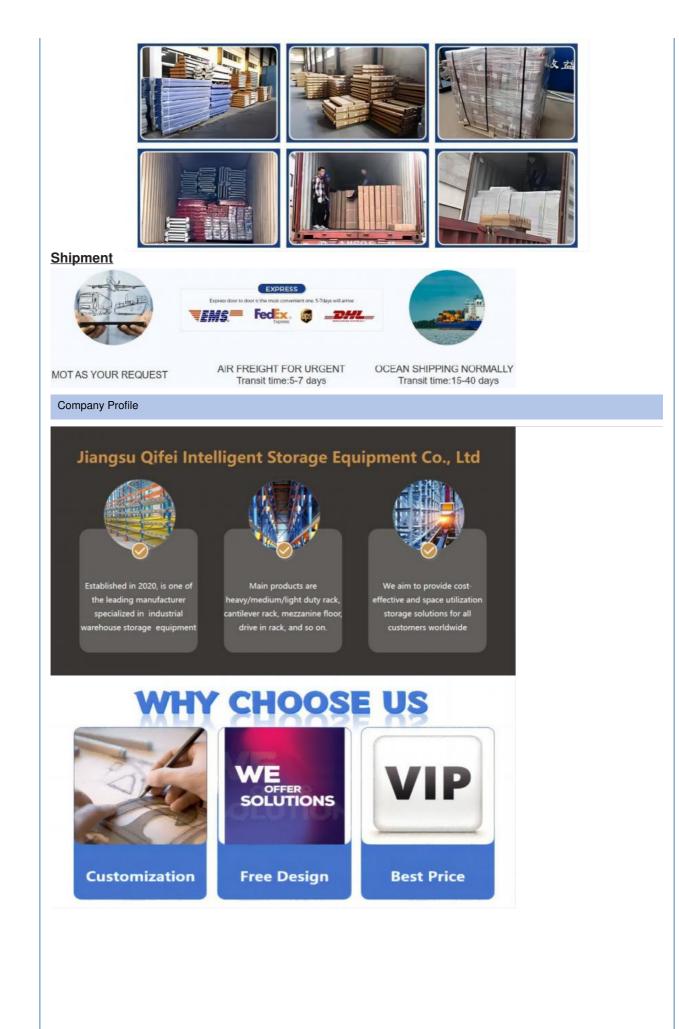

Q: What is the payment term?

A: T/T 30% as deposit, and 70% before delivery. We'll show you the photos of the products and packages before you pay the balance.

Q: What is your terms of delivery? A: EXW, FOB

Q: Are samples available?

A: Yes, We can supply the sample if we have ready parts in stock, but the customers have to pay the sample cost and the courier cost.

Q: What is the minimum order quantity?

A: Generally, MOQ is 10sets.