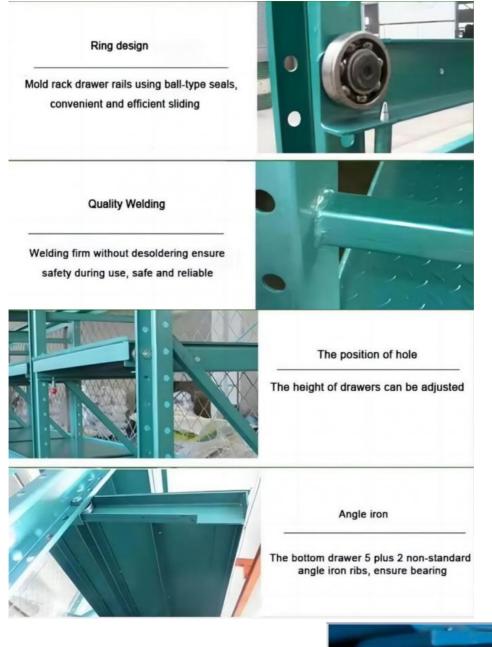

# **Rolling bearing wheel**

Equipped with high-quality rolling bearings, it can easily slide out even if it bears high-quality molds and items

# Safety anti-slip buckle

Built-in safety anti-slip buckle to prevent drawers from slipping, items falling and causing losses

# Solid Solder Leg Piece

Solid welding leg piece, and the column adopts thickened open welding leg piece, which can be reinforced according to requirements

**Client Site** 

Q: Are you manufacturer or trading company?