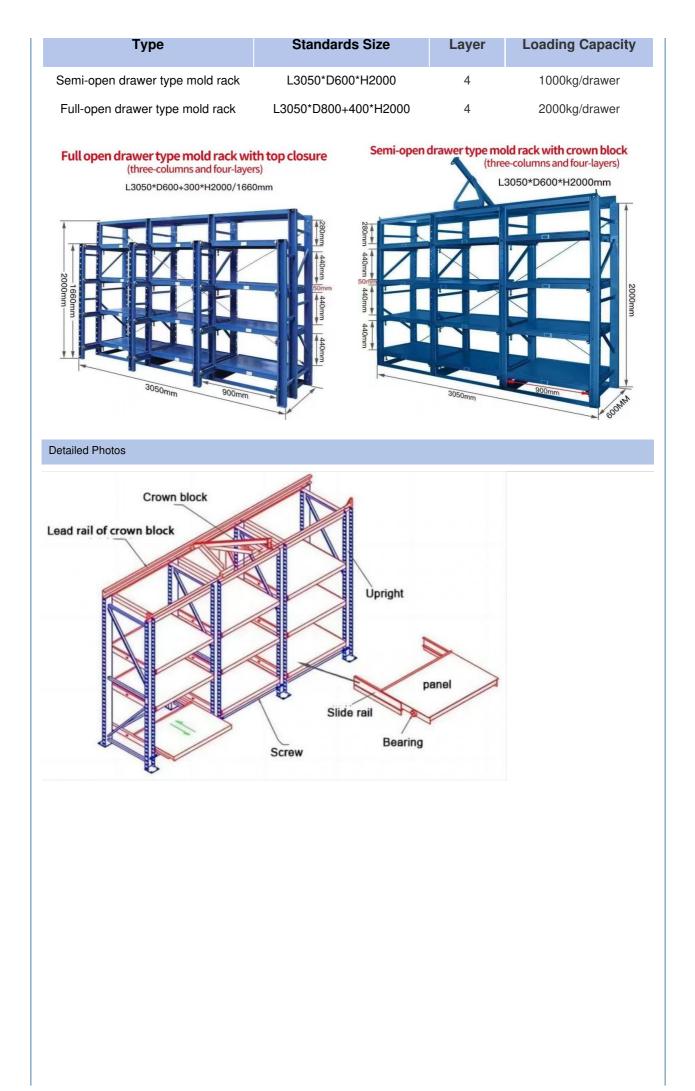

### Feature:

- 1. The structure is solid , is easy to transport and load and unload;
- 2. Suitable for small and medium of molds;
- 3. The drawer board can draw out, easy to removal of molds;
- 4.Can be installed with crane and hoist.
- 5.Bearing capacity:1000-2000 kg/drawer

# **Rolling bearing wheel**

Equipped with high-quality rolling bearings, it can easily slide out even if it bears high-quality molds and items

## **Thickend Crown Block**

Sliding crown block,back reinforcement, can lift 500kg items,easy to access