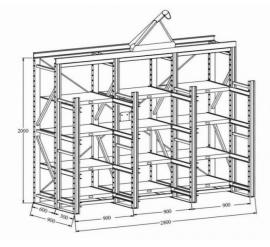

QF-Mold Rack

- Powder Coating
- Customized
- Standard Export
- 3100\*600\*2000
- Customized

#### Mold rack

Mainly store various kinds of molds. The top of mold rack can be equipped with crane and manual hoist, mold racks of sling.

### Feature:

- 1. The structure is solid , is easy to transport and load and unload;
- 2. Suitable for small and medium of molds;
- 3. The drawer board can draw out, easy to removal of molds;
- 4.Can be installed with crane and hoist.
- 5.Bearing capacity:1000-2000 kg/drawer