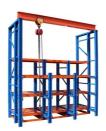

#### Mold rack

Mainly store various kinds of molds. The top of mold rack can be equipped with crane and manual hoist, mold racks of sling.

## **Thickend Crown Block**

Sliding crown block,back reinforcement, can lift 500kg items,easy to access