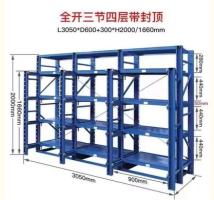

QF-Mold Rack

- Powder Coating
- Customized
- Standard Export
- 3100\*600\*2000
- Customized

### Feature:

- 1. The structure is solid , is easy to transport and load and unload;
- 2. Suitable for small and medium of molds;
- 3. The drawer board can draw out, easy to removal of molds;
- 4.Can be installed with crane and hoist.
- 5.Bearing capacity:1000-2000 kg/drawer