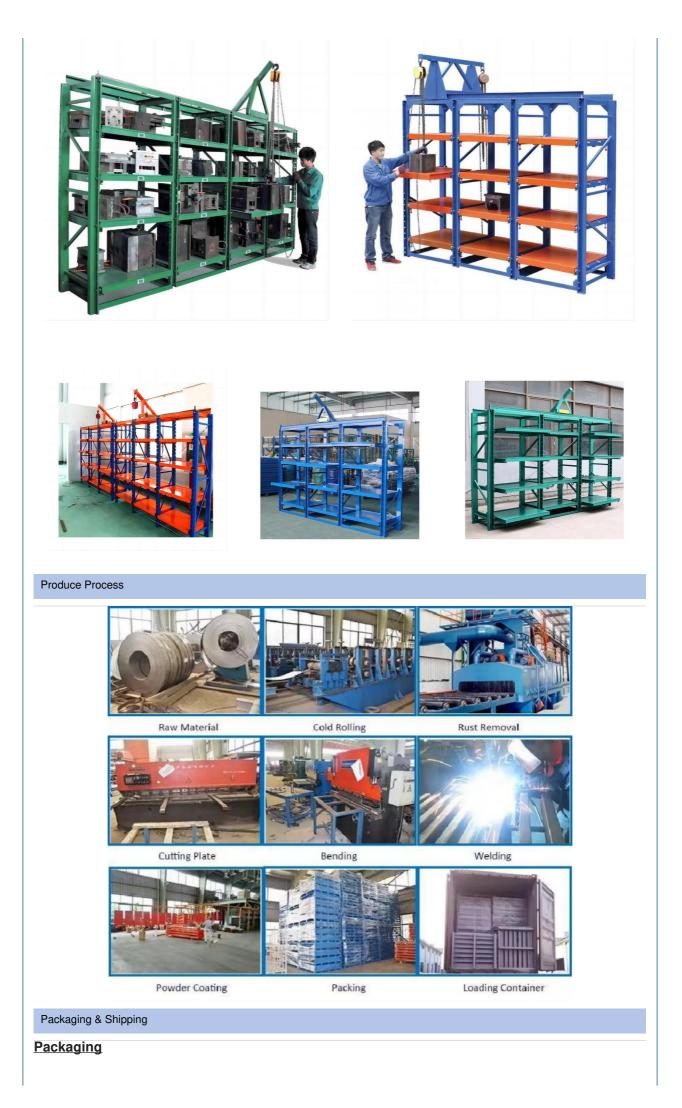

#### Mold rack

Mainly store various kinds of molds. The top of mold rack can be equipped with crane and manual hoist, mold racks of sling.

### Feature:

- 1. The structure is solid , is easy to transport and load and unload;
- 2. Suitable for small and medium of molds;
- 3. The drawer board can draw out, easy to removal of molds;
- 4.Can be installed with crane and hoist.
- 5.Bearing capacity:1000-2000 kg/drawer