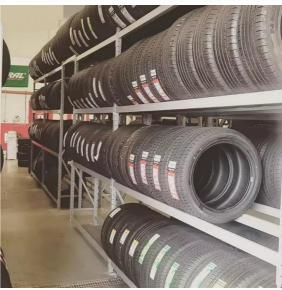

# More Images

#### **Product Description**

**Definition:** A tire rack is a storage system designed to hold multiple tires, providing efficient use of space and easy access to tires.

**Purpose:** The primary purpose of a tire rack is to store and organize tires in a compact and accessible manner, making it easier to manage inventory and improve work efficiency.

#### **Applications:**

**Industrial Applications-**Tire racks are widely used in warehouses, factories, and other industrial settings to store and organize tires efficiently.

Retail Applications-Tire racks are also used in retail stores to display and store tires, making it easy for customers to find the right tire for their vehicle