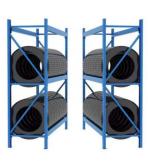

# Stackable Steel Truck Tire Rack For Automotive Pallet Racking

## **Tire Rack**

#### **Product Description**

**Definition:** A tire rack is a storage system designed to hold multiple tires, providing efficient use of space and easy access to tires.

**Purpose:** The primary purpose of a tire rack is to store and organize tires in a compact and accessible manner, making it easier to manage inventory and improve work efficiency.