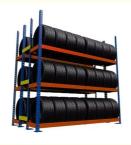

# More Images

#### **Product Description**

**Definition:** A tire rack is a storage system designed to hold multiple tires, providing efficient use of space and easy access to tires.

**Purpose:** The primary purpose of a tire rack is to store and organize tires in a compact and accessible manner, making it easier to manage inventory and improve work efficiency.