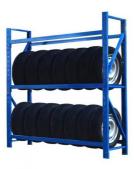

# Stackable Steel Truck Tire Rack For Automotive Pallet Racking

## **Tire Rack**

#### **Product Description**

**Definition:** A tire rack is a storage system designed to hold multiple tires, providing efficient use of space and easy access to tires.

**Purpose:** The primary purpose of a tire rack is to store and organize tires in a compact and accessible manner, making it easier to manage inventory and improve work efficiency.