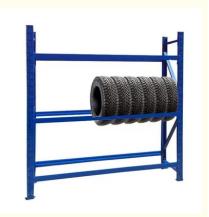

# More Images

#### **Product Description**

**Definition:** A tire rack is a storage system designed to hold multiple tires, providing efficient use of space and easy access to tires.

**Purpose:** The primary purpose of a tire rack is to store and organize tires in a compact and accessible manner, making it easier to manage inventory and improve work efficiency.