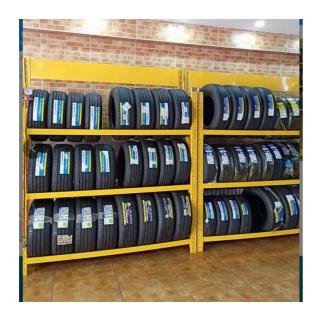

# More Images

#### **Product Description**

**Definition:** A tire rack is a storage system designed to hold multiple tires, providing efficient use of space and easy access to tires.

**Purpose:** The primary purpose of a tire rack is to store and organize tires in a compact and accessible manner, making it easier to manage inventory and improve work efficiency.

#### **Applications:**

**Industrial Applications-**Tire racks are widely used in warehouses, factories, and other industrial settings to store and organize tires efficiently.

Retail Applications-Tire racks are also used in retail stores to display and store tires, making it easy for customers to find the right tire for their vehicle