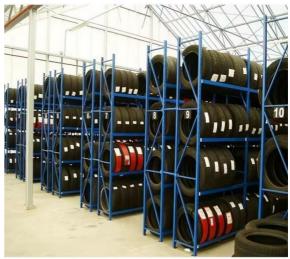

#### **Applications:**

**Industrial Applications-**Tire racks are widely used in warehouses, factories, and other industrial settings to store and organize tires efficiently.

Retail Applications-Tire racks are also used in retail stores to display and store tires, making it easy for customers to find the right tire for their vehicle

# Success Case