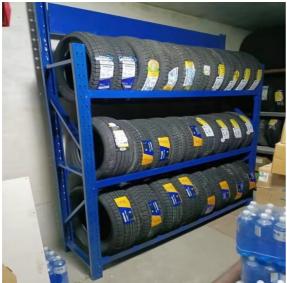

# More Images

#### **Product Description**

**Definition:** A tire rack is a storage system designed to hold multiple tires, providing efficient use of space and easy access to tires.

**Purpose:** The primary purpose of a tire rack is to store and organize tires in a compact and accessible manner, making it easier to manage inventory and improve work efficiency.

#### **Applications:**

**Industrial Applications-**Tire racks are widely used in warehouses, factories, and other industrial settings to store and organize tires efficiently.

Retail Applications-Tire racks are also used in retail stores to display and store tires, making it easy for customers to find the right tire for their vehicle