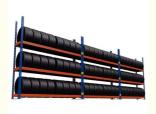

# More Images

#### **Product Description**

**Definition:** A tire rack is a storage system designed to hold multiple tires, providing efficient use of space and easy access to tires.

**Purpose:** The primary purpose of a tire rack is to store and organize tires in a compact and accessible manner, making it easier to manage inventory and improve work efficiency.