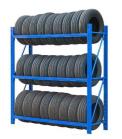

# Stackable Steel Truck Tire Rack For Automotive Pallet Racking

## **Tire Rack**

#### **Product Description**

**Definition:** A tire rack is a storage system designed to hold multiple tires, providing efficient use of space and easy access to tires.

**Purpose:** The primary purpose of a tire rack is to store and organize tires in a compact and accessible manner, making it easier to manage inventory and improve work efficiency.