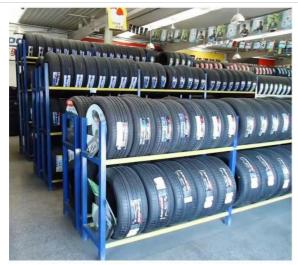

#### **Applications:**

**Industrial Applications-**Tire racks are widely used in warehouses, factories, and other industrial settings to store and organize tires efficiently.

Retail Applications-Tire racks are also used in retail stores to display and store tires, making it easy for customers to find the right tire for their vehicle

# Success Case