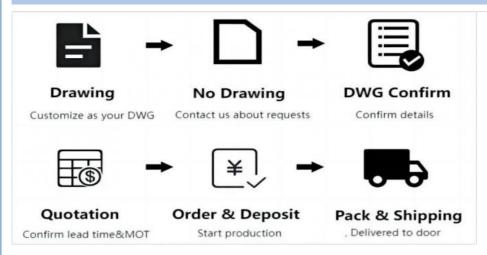

ned to hold multiple tires, providing efficient use of space and easy access to tires.

**Purpose:** The primary purpose of a tire rack is to store and organize tires in a compact and accessible manner, making it easier to manage inventory and improve work efficiency.

#### **Applications:**

**Industrial Applications-**Tire racks are widely used in warehouses, factories, and other industrial settings to store and organize tires efficiently.

Retail Applications-Tire racks are also used in retail stores to display and store tires, making it easy for customers to find the right tire for their vehicle







#### Parameters:

Raw-Material High-Quality Q235 Cold rolled steel

Length Customized
Wide/Depth Customized
Height Customized
Treatment Surface Powder coated

#### Co-operation Process



#### **Design Considerations**

#### 1, Load Capacity

Calculate the maximum load capacity based on the materials used, the dimensions of the tire rack, and the weight of the tires to be stored.

Ensure that the load is evenly distributed across the tire rack to prevent overloading and potential damage.

#### 2,Space Efficiency

Design the tire rack to fit the available space, considering the dimensions of the tires and the number of tires to be stored.

Stacking tires accordingly-Stack tires according to your usage to save floor space and make the most of the available space.

# Required information for quote

- 1, Tire specification(you can find it on your tire)
- 2, Layers /Quantity of tires per layer
- 3, Max weight
- 4, Color requirement
- 5, Application environment

# Don't hesitat