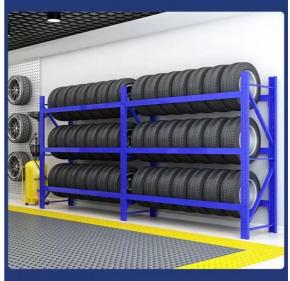

# More Images

#### **Product Description**

**Definition:** A tire rack is a storage system designed to hold multiple tires, providing efficient use of space and easy access to tires.

**Purpose:** The primary purpose of a tire rack is to store and organize tires in a compact and accessible manner, making it easier to manage inventory and improve work efficiency.

#### **Applications:**

**Industrial Applications-**Tire racks are widely used in warehouses, factories, and other industrial settings to store and organize tires efficiently.

Retail Applications-Tire racks are also used in retail stores to display and store tires, making it easy for customers to find the right tire for their vehicle