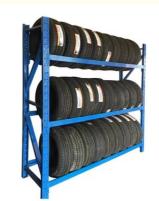

# More Images

#### **Product Description**

**Definition:** A tire rack is a storage system designed to hold multiple tires, providing efficient use of space and easy access to tires.

**Purpose:** The primary purpose of a tire rack is to store and organize tires in a compact and accessible manner, making it easier to manage inventory and improve work efficiency.