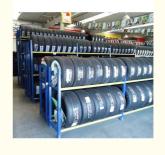

# Stackable Steel Truck Tire Rack For Automotive Pallet Racking

## **Tire Rack**

#### **Product Description**

**Definition:** A tire rack is a storage system designed to hold multiple tires, providing efficient use of space and easy access to tires.

**Purpose:** The primary purpose of a tire rack is to store and organize tires in a compact and accessible manner, making it easier to manage inventory and improve work efficiency.