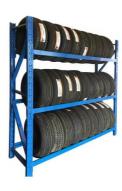

## **Tire Rack**

#### **Product Description**

**Definition:** A tire rack is a storage system designed to hold multiple tires, providing efficient use of space and easy access to tires.

**Purpose:** The primary purpose of a tire rack is to store and organize tires in a compact and accessible manner, making it easier to manage inventory and improve work efficiency.

#### **Applications:**

**Industrial Applications-**Tire racks are widely used in warehouses, factories, and other industrial settings to store and organize tires efficiently.

Retail Applications-Tire racks are also used in retail stores to display and store tires, making it easy for customers to find the right tire for their vehicle