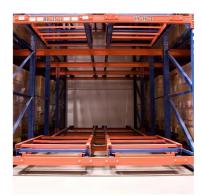

# 1. Sloped rail system:

The racking has a slight downward slope, allowing pallets to be easily moved in and out.

#### 2. Nested carts:

Wheeled carts are used to hold the pallets. These carts can be nested within each other, allowing multiple pallets to be stored in the same storage location.

# 3. Last-in, first-out (LIFO) operation:

The last pallet loaded on the sloped rail can be retrieved first, suited for warehouses with consistent inventory turnover.

Push-back racking is commonly used in retail distribution centers, manufacturing facilities, and cold storage warehouses.