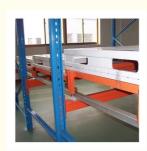

# 1. Sloped rail system:

The racking has a slight downward slope, allowing pallets to be easily moved in and out.

#### 2. Nested carts:

Wheeled carts are used to hold the pallets. These carts can be nested within each other, allowing multiple pallets to be stored in the same storage location.