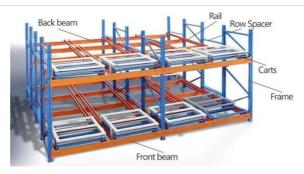

## QiFei Push-back racking:

Push-back racking is a type of warehouse storage system that allows for efficient use of floor space by allowing pallets to be stored multiple deep.

The key advantages include:

# 1. Sloped rail system:

The racking has a slight downward slope, allowing pallets to be easily moved in and out.

#### 2. Nested carts:

Wheeled carts are used to hold the pallets. These carts can be nested within each other, allowing multiple pallets to be stored in the same storage location.