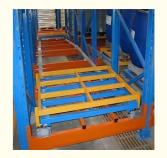

#### 2. Nested carts:

Wheeled carts are used to hold the pallets. These carts can be nested within each other, allowing multiple pallets to be stored in the same storage location.

# 3. Last-in, first-out (LIFO) operation:

The last pallet loaded on the sloped rail can be retrieved first, suited for warehouses with consistent inventory turnover.

Push-back racking is commonly used in retail distribution centers, manufacturing facilities, and cold storage warehouses.