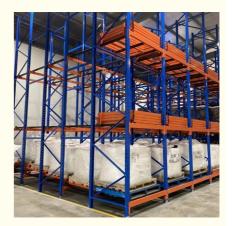

## QiFei Push-back racking:

Push-back racking is a type of warehouse storage system that allows for efficient use of floor space by allowing pallets to be stored multiple deep.

The key advantages include:

**Increased storage density:** By allowing pallets to be stored multiple deep, push-back racking can increase storage capacity by 30-50% compared to standard selective pallet racking.

**Efficient forklift operations:** The sloped rail and nested carts make it easy for forklifts to load and unload pallets, improving productivity.

Damage reduction: The nested cart design helps protect the stored goods from potential forklift impacts.