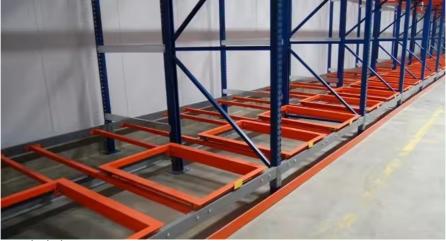

## QiFei Push-back racking:

Push-back racking is a type of warehouse storage system that allows for efficient use of floor space by allowing pallets to be stored multiple deep.

The key advantages include:

**Increased storage density:** By allowing pallets to be stored multiple deep, push-back racking can increase storage capacity by 30-50% compared to standard selective pallet racking.

**Efficient forklift operations:** The sloped rail and nested carts make it easy for forklifts to load and unload pallets, improving productivity.