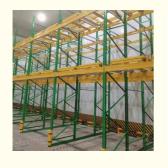

#### **Detailed Photos**

# 1. Sloped rail system:

The racking has a slight downward slope, allowing pallets to be easily moved in and out.

#### 2. Nested carts:

Wheeled carts are used to hold the pallets. These carts can be nested within each other, allowing multiple pallets to be stored in the same storage location.