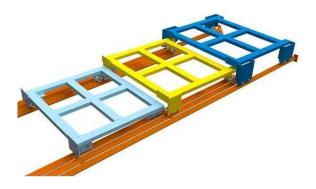

## QiFei Push-back racking:

Push-back racking is a type of warehouse storage system that allows for efficient use of floor space by allowing pallets to be stored multiple deep.

The key advantages include:

# 1. Sloped rail system:

The racking has a slight downward slope, allowing pallets to be easily moved in and out.

#### 2. Nested carts:

Wheeled carts are used to hold the pallets. These carts can be nested within each other, allowing multiple pallets to be stored in the same storage location.