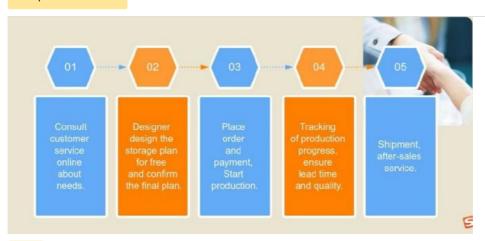

e, allowing pallets to be easily moved in and out.

#### 2. Nested carts:

Wheeled carts are used to hold the pallets. These carts can be nested within each other, allowing multiple pallets to be stored in the same storage location.





# 3. Last-in, first-out (LIFO) operation:

The last pallet loaded on the sloped rail can be retrieved first, suited for warehouses with consistent inventory turnover.

Push-back racking is commonly used in retail distribution centers, manufacturing facilities, and cold storage warehouses.

It provides an excellent balance of storage density, accessibility, and operational efficiency.

## **Customer Site**







Produce Process



Packaging &

Shipping

# **Packing**





Company

Profile

# Welcome to visit our company









#### Co-operation Process



## FAQ

- Q: Are you manufacturer or trading company?
- A: We are experienced manufacturer in the warehouse storage industry.
- Q: How is your delivery time?
- A: Generally, it is within 20 days against formal order and deposit. It also depends on other factors such as order quantity.
- Q: What is the payment term?
- A: T/T 30% as deposit, and 70% before delivery. We'll show you the photos of the products and packages before you pay the balance.
- Q: What is your terms of delivery?

#### A: EXW, FOB

Q: Are samples available?

A: Yes, We can supply the sample if we have ready parts in stock, but the customers have to pay the sample cost and the courier cost.

- Q: What is the minimum order quantity?
- A: Generally, MOQ is 10sets.
- Q: Can I make my own brand and designed products?
- A: Y