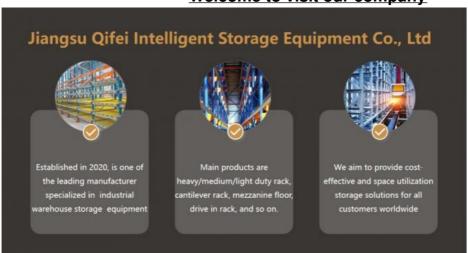

racking has a slight downward slope, allowing pallets to be easily moved in and out.

#### 2. Nested carts:

Wheeled carts are used to hold the pallets. These carts can be nested within each other, allowing multiple pallets to be stored in the same storage location.





# 3. Last-in, first-out (LIFO) operation:

The last pallet loaded on the sloped rail can be retrieved first, suited for warehouses with consistent inventory turnover.

Push-back racking is commonly used in retail distribution centers, manufacturing facilities, and cold storage warehouses.

It provides an excellent balance of storage density, accessibility, and operational efficiency.

## **Customer Site**







Produce Process



Packaging &

Shipping

# **Packing**





Company

Profile

# Welcome to visit our company









#### Co-operation Process



## FAQ

- Q: Are you manufacturer or trading company?
- A: We are experienced manufacturer in the warehouse storage industry.
- Q: How is your delivery time?
- A: Generally, it is within 20 days against formal order and deposit. It also depends on other factors such as order quantity.
- Q: What is the payment term?
- A: T/T 30% as deposit, and 70% before delivery. We'll show you the photos of the products and packages before you pay the balance.
- Q: What is your terms of delivery?

#### A: EXW, FOB

Q: Are samples available?

A: Yes, We can supply the sample if we have ready parts in stock, but the customers have to pay the sample cost and the courier cost.

- Q: What is the minimum order quantity?
- A: Generally, MOQ is 10sets.
- Q: Can I make my own