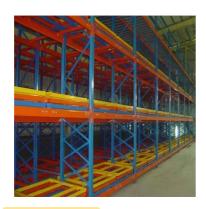

#### **Detailed Photos**

# 1. Sloped rail system:

The racking has a slight downward slope, allowing pallets to be easily moved in and out.