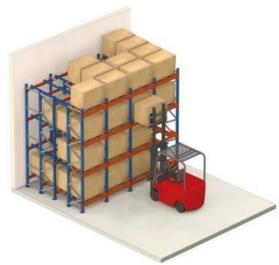

**Increased storage density:** By allowing pallets to be stored multiple deep, push-back racking can increase storage capacity by 30-50% compared to standard selective pallet racking.

**Efficient forklift operations:** The sloped rail and nested carts make it easy for forklifts to load and unload pallets, improving productivity.

# 3. Last-in, first-out (LIFO) operation:

The last pallet loaded on the sloped rail can be retrieved first, suited for warehouses with consistent inventory turnover.

Push-back racking is commonly used in retail distribution centers, manufacturing facilities, and cold storage warehouses.