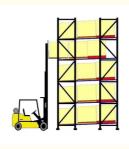

# 3. Last-in, first-out (LIFO) operation:

The last pallet loaded on the sloped rail can be retrieved first, suited for warehouses with consistent inventory turnover.

Push-back racking is commonly used in retail distribution centers, manufacturing facilities, and cold storage warehouses.

It provides an excellent balance of storage density, accessibility, and operational efficiency.