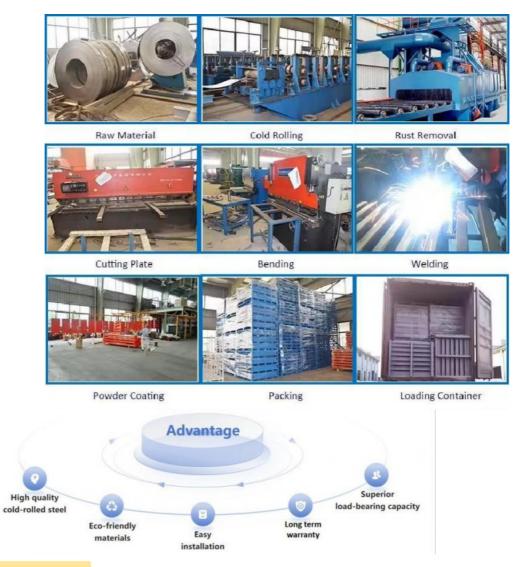

h cargo on.
- 6, Color requirement.

#### **Detailed Photos**



# 1. Sloped rail system:

The racking has a slight downward slope, allowing pallets to be easily moved in and out.

#### 2. Nested carts:

Wheeled carts are used to hold the pallets. These carts can be nested within each other, allowing multiple pallets to be stored in the same storage location.





# 3. Last-in, first-out (LIFO) operation:

The last pallet loaded on the sloped rail can be retrieved first, suited for warehouses with consistent inventory turnover.

Push-back racking is commonly used in retail distribution centers, manufacturing facilities, and cold storage warehouses.

It provides an excellent balance of storage density, accessibility, and operational efficiency.

## **Customer Site**







Produce Process



Packaging &

Shipping

# **Packing**





Company

Profile

# Welcome to visit our company









#### Co-operation Process



## FAQ

- Q: Are you manufacturer or trading company?
- A: We are experienced manufacturer in the warehouse storage industry.
- Q: How is your delivery time?
- A: Generally, it is within 20 days against formal order and deposit. It also depends on other factors such as order quantity.
- Q: What is the payment term?
- A: T/T 30% as deposit, and 70% before delivery. We'll show you the photos of the products and packages before you pay the balance.
- Q: What is your terms of delivery?

#### A: EXW, FOB

Q: Are samples available?

A: Yes, We can supply the sample if we have ready parts in stock, but the customers have to pay the sample cost and the courier cost.

-