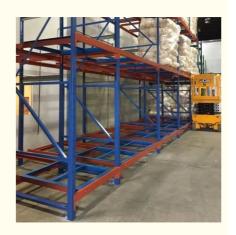

## QiFei Push-back racking:

Push-back racking is a type of warehouse storage system that allows for efficient use of floor space by allowing pallets to be stored multiple deep.

The key advantages include:

**Increased storage density:** By allowing pallets to be stored multiple deep, push-back racking can increase storage capacity by 30-50% compared to standard selective pallet racking.

**Efficient forklift operations:** The sloped rail and nested carts make it easy for forklifts to load and unload pallets, improving productivity.

Damage reduction: The nested cart design helps protect the stored goods from potential forklift impacts.