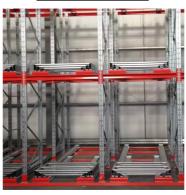

#### **Detailed Photos**

#### 2. Nested carts:

Wheeled carts are used to hold the pallets. These carts can be nested within each other, allowing multiple pallets to be stored in the same storage location.