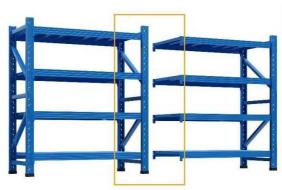

### MAIN AND SUB FRAME

SAVES COST SAVE SPACE

The main frame has two columns frames, which can be used independently,Add on rack cannot be used alone, which must be used with the main rack.

Main frame and sub frame share one column