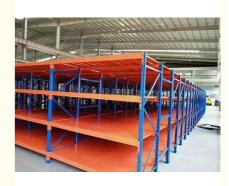

# Galvanized Medium Duty Racking Shelving Warehouse Storage Adjustable Longspan

### **Product Description**

Product Description

**Medium Duty Rack** adopts special step beams, which has the characteristics of simple structure, light weight, strong bearing capacity and low cost. The frame is connected by two uprights, horizontal braces and diagonal braces. It can be adjusted freely up and down to meet variety of storage needs. Medium duty racking is widely applied in electronics, food and medicine, clothing and office, business and other industries.