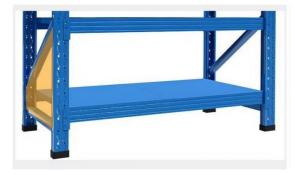

### **Product Description**

Product Description

**Medium Duty Rack** adopts special step beams, which has the characteristics of simple structure, light weight, strong bearing capacity and low cost. The frame is connected by two uprights, horizontal braces and diagonal braces. It can be adjusted freely up and down to meet variety of storage needs. Medium duty racking is widely applied in electronics, food and medicine, clothing and office, business and other industries.

### MAIN AND SUB FRAME

SAVES COST SAVE SPACE

The main frame has two columns frames, which can be used independently,Add on rack cannot be used alone, which must be used with the main rack.

Main frame and sub frame share one column