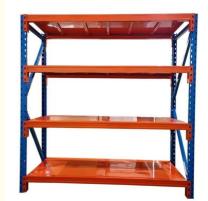

# Galvanized Medium Duty Racking Shelving Warehouse Storage Adjustable Longspan

### **Product Description**

Product Description

**Medium Duty Rack** adopts special step beams, which has the characteristics of simple structure, light weight, strong bearing capacity and low cost. The frame is connected by two uprights, horizontal braces and diagonal braces. It can be adjusted freely up and down to meet variety of storage needs. Medium duty racking is widely applied in electronics, food and medicine, clothing and office, business and other industries.