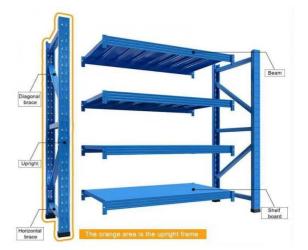

### **Product Description**

Product Description

**Medium Duty Rack** adopts special step beams, which has the characteristics of simple structure, light weight, strong bearing capacity and low cost. The frame is connected by two uprights, horizontal braces and diagonal braces. It can be adjusted freely up and down to meet variety of storage needs. Medium duty racking is widely applied in electronics, food and medicine, clothing and office, business and other industries.

### **UPRIGHT FRAME DESIGN**

The upright frame are designed with butterfly holes and are connected to the buckles on the beam pendants, which saves time and effort during installation and is easy to disassemble. The shelf layer height can be adjusted according to customer's needs.

## TRAPEZOIDAL SUPPORT

Diagonal bracing is added to the shelf, which conforms to the mechanical theorem and ensures stable load-bearing.