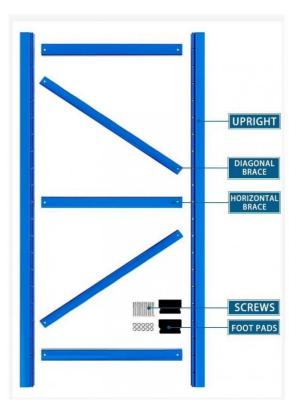

### **Product Description**

Product Description

**Medium Duty Rack** adopts special step beams, which has the characteristics of simple structure, light weight, strong bearing capacity and low cost. The frame is connected by two uprights, horizontal braces and diagonal braces. It can be adjusted freely up and down to meet variety of storage needs. Medium duty racking is widely applied in electronics, food and medicine, clothing and office, business and other industries.

## TRAPEZOIDAL SUPPORT

Diagonal bracing is added to the shelf, which conforms to the mechanical theorem and ensures stable load-bearing.

### ASSEMBLED COLUMN PIECE

Our upright frames are assembled with bolts instead of welding, which can fit in more qty in the shipping container and save the shipping freight.

| 01       02       03       04       05         Consult customer service online about needs.       Designer design the storage plan for free and confirm the final plan.       Place order and payment, Start production.       Tracking of production progress, ensure lead time and quality.       Shipment, after-sales service.                                                                                     |  |  |  |
|------------------------------------------------------------------------------------------------------------------------------------------------------------------------------------------------------------------------------------------------------------------------------------------------------------------------------------------------------------------------------------------------------------------------|--|--|--|
| FAQ                                                                                                                                                                                                                                                                                                                                                                                                                    |  |  |  |
| Q: Are you manufacturer or trading company?<br>A: We are experienced manufacturer in the warehouse storage industry.                                                                                                                                                                                                                                                                                                   |  |  |  |
| <ul> <li>Q: How is your delivery time?</li> <li>A: Generally, it is within 25 days against formal order and deposit. It also depends on other factors such as order quantity.</li> <li>Q: What is the payment term?</li> <li>A: T/T 30% as deposit, and 70% before delivery. We'll show you the photos of the products and packages before you pay the balance.</li> <li>Q: What is your terms of delivery?</li> </ul> |  |  |  |
| Q: What is your terms of delivery?<br>A: EXW, FOB                                                                                                                                                                                                                                                                                                                                                                      |  |  |  |
| <ul><li>Q: Are samples available?</li><li>A: Yes, We can supply the sample if we have ready parts in stock, but the customers have to pay the sample cost and the courier cost.</li><li>Q: What is the minimum order quantity?</li></ul>                                                                                                                                                                               |  |  |  |
| A: Generally, MOQ is 10sets.                                                                                                                                                                                                                                                                                                                                                                                           |  |  |  |
| Q: Can I make my own brand and designed products?<br>A: Yes, we do both OEM and ODM, so you can make your own product with your own logo.                                                                                                                                                                                                                                                                              |  |  |  |
| Q: Where is your factory? Can I visit it?<br>A: Our factory located in Nanjing, Welcome to visit our factory. We can arrange pick-up from the airport or train station for you.                                                                                                                                                                                                                                        |  |  |  |
| Q: What parameters do I need to provide for an accurate quotation?                                                                                                                                                                                                                                                                                                                                                     |  |  |  |
| <ol> <li>1) Quantity(set)</li> <li>2) Size: Length*Width*Height (mm) or samples or technical drawings</li> <li>3) Load capacity per layer(kg)</li> <li>4) Number of layers</li> </ol>                                                                                                                                                                                                                                  |  |  |  |
| Q: I don't have drawing or picture available for the products, could you design it for me?<br>A: Yes, we can make the best suitable design for you but need to knowmore details.                                                                                                                                                                                                                                       |  |  |  |
| Q: Do I get any guarantee from your company?<br>A: 3~10 years warranty                                                                                                                                                                                                                                                                                                                                                 |  |  |  |
| Q: How do you make our business long-term and good relationship?<br>A: Quality makes trust and reputation, plus competitive price to ensure our customers benefit ;                                                                                                                                                                                                                                                    |  |  |  |
| Jiangsu Qifei Intelligent Storage Equipment Co., Ltd.                                                                                                                                                                                                                                                                                                                                                                  |  |  |  |
| +86-15161451461 Sharonyan@qifeirack.com sharonyan@qifeirack.com Add: #739 Dixiu Road Jiangning District Nanjing China                                                                                                                                                                                                                                                                                                  |  |  |  |