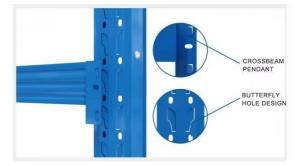

### **UPRIGHT FRAME DESIGN**

The upright frame are designed with butterfly holes and are connected to the buckles on the beam pendants, which saves time and effort during installation and is easy to disassemble. The shelf layer height can be adjusted according to customer's needs.