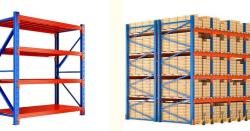

# Galvanized Medium Duty Racking Shelving Warehouse Storage Adjustable Longspan

### **Product Description**

Product Description

**Medium Duty Rack** adopts special step beams, which has the characteristics of simple structure, light weight, strong bearing capacity and low cost. The frame is connected by two uprights, horizontal braces and diagonal braces. It can be adjusted freely up and down to meet variety of storage needs. Medium duty racking is widely applied in electronics, food and medicine, clothing and office, business and other industries.