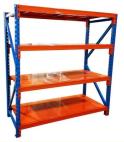

### **Product Description**

Product Description

**Medium Duty Rack** adopts special step beams, which has the characteristics of simple structure, light weight, strong bearing capacity and low cost. The frame is connected by two uprights, horizontal braces and diagonal braces. It can be adjusted freely up and down to meet variety of storage needs. Medium duty racking is widely applied in electronics, food and medicine, clothing and office, business and other industries.

| Parameter             | Value                                      |
|-----------------------|--------------------------------------------|
| Shelf Brand           | QiFei                                      |
| Product Name          | Medium-Duty Warehouse Shelf                |
| Shelf Thickness       | 0.35mm                                     |
| Product Color         | Orange,Gray,White,Blue,Black,or customized |
| Upright Specification | 50*35*0.5mm                                |
| Number of Shelves     | 4 layers or customized                     |
| Product Dimension     | 2000*600*2000 mm                           |