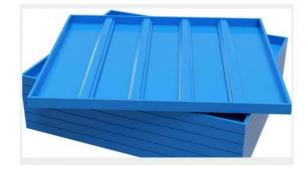

#### SHELVING BOARD REINFORCEMENT RIBS

The spot-welded reinforcing ribs at the bottom of the shelf board increase the focus of the laminate and prevent the shelf board being deformed and make it much stronger.