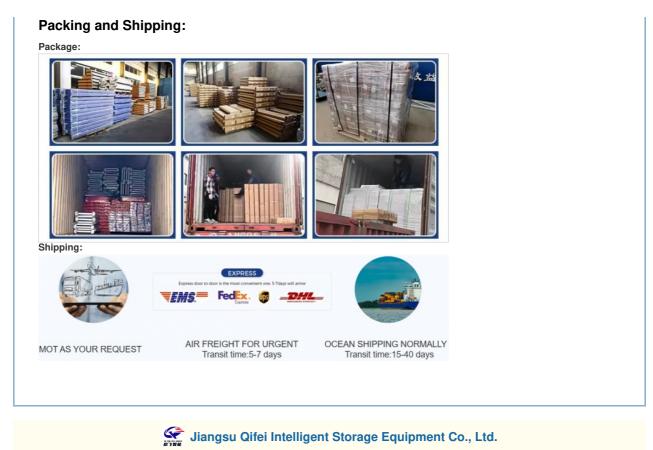

# Required info for quote

- 1、The AUTOCAD drawing of warehouse or racking
- 2、Length, Height, and Width of the warehouse
- 3、Layers of the racking
- 4、Pallet size
- 5. Max weight of pallet with cargo on
- 6、Color requirement