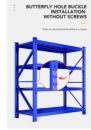

|
| Packing:         | Bubble Film + Carton                                                                  |
| Weight Capacity: | 200KG                                                                                 |
| Port:            | Shanghai China                                                                        |
| Colour:          | Customized                                                                            |
| Oem/Odm:         | Available                                                                             |
| Price Term:      | EXW, FOB,                                                                             |
| Highlight:       | medium duty racking, medium duty shelving, warehouse organization medium duty racking |



# More Images









### **Product Description**

#### **Product Description:**

Medium duty racks are industrial shelving or storage systems designed to hold heavier loads than standard light duty racks, but not as heavy as those for industrial or heavy duty applications.

Medium duty racks can be freestanding or attached to walls, and are available in various heights, depths, and number of shelf levels.

Key considerations when selecting a medium duty rack include the weight, size, and number of items to be stored, available floor space, and accessibility requirements.

# Required info for quote

- 1、The AUTOCAD drawing of warehouse or racking
- 2、Length, Height, and Width of the warehouse
- 3、Layers of the racking
- 4、Pallet size
- 5. Max weight of pallet with cargo on
- 6、Color requirement

#### **Ap