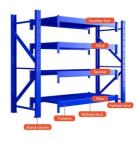

#### **Product Description:**

Medium duty racks are industrial shelving or storage systems designed to hold heavier loads than standard light duty racks, but not as heavy as those for industrial or heavy duty applications.

Medium duty racks can be freestanding or attached to walls, and are available in various heights, depths, and number of shelf levels.

Key considerations when selecting a medium duty rack include the weight, size, and number of items to be stored, available floor space, and accessibility requirements.

#### **Applications:**

They are commonly used in warehouses, workshops, garages, and other commercial/industrial settings where more load capacity is needed compared to a typical home or office.

#### **Parameters:**

| Parameter              | Value                                      |
|------------------------|--------------------------------------------|
| Shelf Brand            | QiFei                                      |
| Product Name           | Medium-Duty Warehouse Shelf                |
| Sizes(L*W*H)mm         | 2000*600*2000                              |
| Load Capacity          | 500KG                                      |
| Number of Shelves      | 4 layers or customized                     |
| Upright Specification  | 40*80*1.5mm                                |
| Crossbar Specification | 40*60*1.5mm                                |
| Shelf Thickness        | 0.7mm                                      |
| Product Color          | Orange,Gray,White,Blue,Black,or customized |
| Manufacturing Process  | Uprights/Crossbars/Shelves: Cold-rolled    |
| Raw Material           | Q235B                                      |
| Sample                 | Available                                  |
| OEM/ODM                | Available                                  |